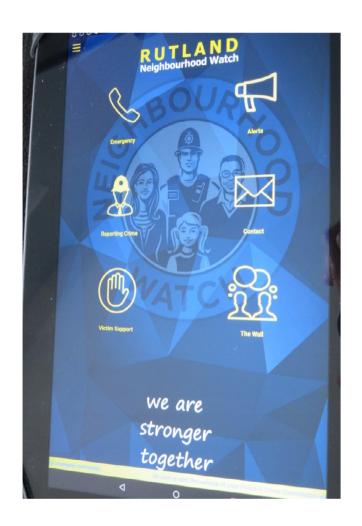

### Rutland NHW Smartphone App

- Free from Google Playstore
- Android and Apple
- Near 3000 downloads
- Fast links for reporting crime & ASB
- Alerts of recent crimes in Rutland
- Interactive Wall
- Many other useful links